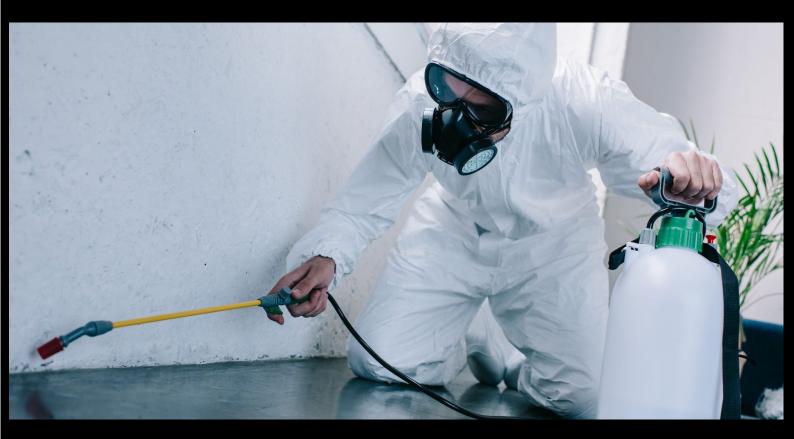

### **1.ASSESSMENT**

The first step in Care pest Control Service Process is a complete inspection. Our technician will visit your home or office and then they will use their tools and technology to inspect your property. They will inspect every single corner of your home, inside and outside. It requires 20 minutes to 1 hour time depending on the size of the property. After completing the inspection process, Care pest Control Service team will provide a report and then they will give you a complete plan which is implementation.

#### 2.IMPLEMENTATION

Implementation is the second step in Care pest Control Service process that includes the right chemical treatment in the affected areas of your house or office. The process requires a minimum 40 minutes of time to complete. After completing the implementation process, If requires, Care pest Control Service will give you further instructions and a guideline that needs to be followed if pest return.