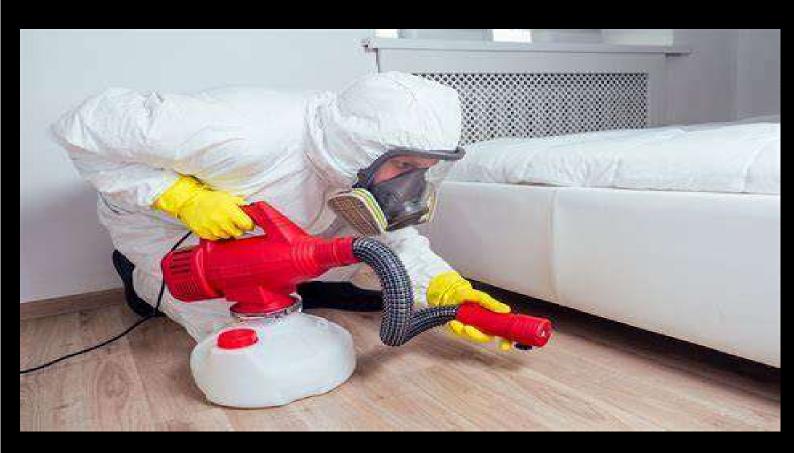

### **1.ASSESSMENT**

The first step in Care pest Control Service Process is a complete inspection. Our technician will visit your home or office and then they will use their tools and technology to inspect your property. They will inspect every single corner of your home, inside and outside. It requires 20 minutes to 1 hour time depending on the size of the property. After completing the inspection process, Care pest Control Service team will provide a report and then they will give you a complete plan which is implementation.

#### 2.IMPLEMENTATION

Implementation is the second step in Care pest Control Service process that includes the right chemical treatment in the affected areas of your house or office. The process requires a minimum 40 minutes of time to complete. After completing the implementation process, If requires, Care pest Control Service will give you further instructions and a guideline that needs to be followed if pest return.

#### 3.MONITORING

The final step in Care pest Control Service process is monitoring; our customer support team will make regular follow-up phone calls and provide you service accordingly. Our team will work with you until you are satisfied. Besides, you can call Care pest Control Service Team anytime; we have 24/7 Customer Support System.