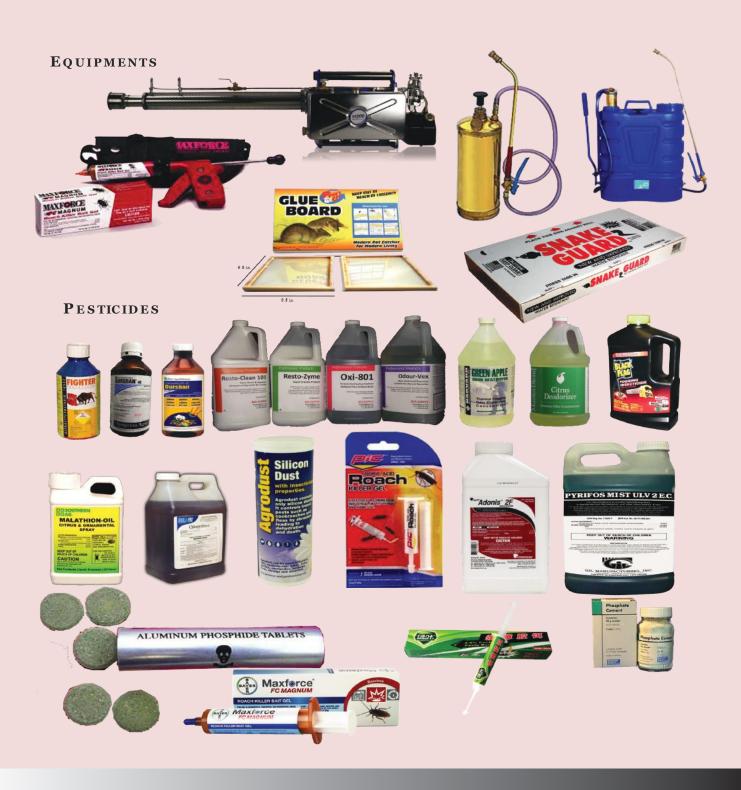

affected areas of your house or office. The process requires a minimum 40 minutes of time to complete. After completing the implementation process, If requires, Care pest Control Service will give you further instructions and a guideline that needs to be followed if pest return.

#### 3.MONITORING

The final step in Care pest Control Service process is monitoring; our customer support team will make regular follow-up phone calls and provide you service accordingly. Our team will work with you until you are satisfied. Besides, you can call Care pest Control Service Team anytime; we have 24/7 Customer Support System.

# WE KNOW WHY YOU NEED OUR SERVICE





24/7 Customer Service

- 🖊 Free Assessment
- 30 Days Money back Gu
- 📍 Well Trained Technician

#### **OUR PEST CONTROL TECHNOLOGIES**



## **OUR HAPPY CLIENTS**



# **CONTACT US**



+8801711195266 (Office)



info@safetysource.com.bd



0

www.safetysource.com.bd

House # 27, Road # 01,Sector # 06,

Uttara, Dhaka, Bangladesh – 1230.6



#### THANKS FOR VISITING OUR PROFILE